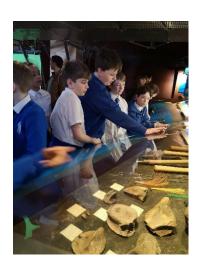

## Key Stage 2 Visit to the Natural History Museum:

Squirrel and Kestrel Classes enjoyed a day out in London on Wednesday visiting the Natural History Museum. The visit consolidated learning in each class this term. Squirrels visited the Volcanoes and Earthquakes Gallery (and some dinosaurs!) while Kestrels attended a workshop about Evolution. A huge thank you to the PTFA for providing funds to pay for the coach for this visit which really helped to keep down the trip costs.

Thank you Kestrels for your thoughts about your trip to the Museum:

- My favourite part was going into the bug hotel and looking at all the bugs.
- Finding the Charles Darwin statue at the top of the stairs.
- My favourite part was walking into a room full of dinosaur fossils
- I enjoyed the workshop and the part where they used a leaf blower to demonstrate the wind!
- Turning a corner and seeing a real life dinosaur (it was only a robot!)
- Looking at all the animals- the crocodile was my favourite!