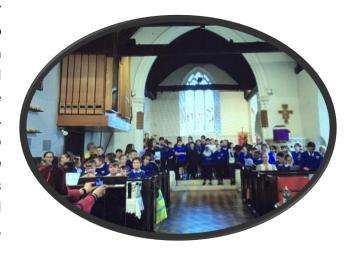

#### **Easter Service:**

The children did an amazing job leading our Easter worship service and it was wonderful to have some parents with us in church. With Janet's guidance, small groups of children had prepared the sermon and prayers, based on the Bible reading from Mark's Gospel, chapter 16, verses 1–8. In the reading a group of women go to the tomb to anoint Jesus' body but find the stone covering the entrance to the tomb has been rolled away. They are greeted by an angel who tells them not to be alarmed and that Jesus, who was crucified, has risen and is not there.