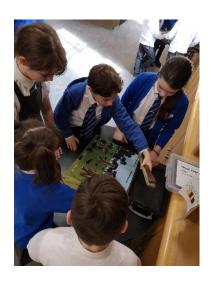

## Key Stage 2 Visit to the Natural History Museum:

Squirrel and Kestrel Classes enjoyed a day out in London on Wednesday visiting the Natural History Museum. The visit consolidated learning in each class this term. Squirrels visited the Volcanoes and Earthquakes Gallery (and some dinosaurs!) while Kestrels attended a workshop about Evolution. A huge thank you to the PTFA for providing funds to pay for the coach for this visit which really helped to keep down the trip costs.

Thank you Kestrels for your thoughts about your trip to the Museum:

- My favourite part was going into the bug hotel and looking at all the bugs.
- Finding the Charles Darwin statue at the top of the stairs.
- My favourite part was walking into a room full of dinosaur fossils
- I enjoyed the workshop and the part where they used a leaf blower to demonstrate the wind!
- Turning a corner and seeing a real life dinosaur (it was only a robot!)
- Looking at all the animals- the crocodile was my favourite!