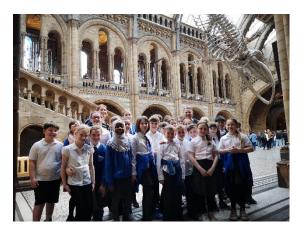

## Key Stage 2 Visit to the Natural History Museum:

Squirrel and Kestrel Classes enjoyed a day out in London on Wednesday visiting the Natural History Museum. The visit consolidated learning in each class this term. Squirrels visited the Volcanoes and Earthquakes Gallery (and some dinosaurs!) while Kestrels attended a workshop about Evolution. A huge thank you to the PTFA for providing funds to pay for the coach for this visit which really helped to keep down the trip costs.