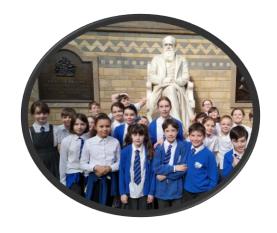

## Key Stage 2 Visit to the Natural History Museum:

Squirrel and Kestrel Classes enjoyed a day out in London on Wednesday visiting the Natural History Museum. The visit consolidated learning in each class this term. Squirrels visited the Volcanoes and Earthquakes Gallery (and some dinosaurs!) while Kestrels attended a workshop about Evolution. A huge thank you to the PTFA for providing funds to pay for the coach for this visit which really helped to keep down the trip costs.

Thank you Kestrels for your thoughts about your trip to the Museum:

- My favourite part was going into the bug hotel and looking at all the bugs.
- Finding the Charles Darwin statue at the top of the stairs.
- My favourite part was walking into a room full of dinosaur fossils
- I enjoyed the workshop and the part where they used a leaf blower to demonstrate the wind!
- Turning a corner and seeing a real life dinosaur (it was only a robot!)
- Looking at all the animals- the crocodile was my favourite!