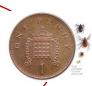

What does a tick look like? A tiny spider-like creature. It is an arachnid. This image compares the size of ticks to a one penny coin. Enjoy the outdoors but 'be tick aware'

This link takes you to Surrey's tick guidance and more information <u>Get ready for Tick Bite</u> <u>Prevention Week (24 – 30 March 2024) | Surrey Education Services (surreycc.gov.uk)</u>.