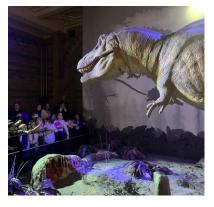

## Key Stage 2 Visit to the Natural History Museum:

Squirrel and Kestrel Classes enjoyed a day out in London on Wednesday visiting the Natural History Museum. The visit consolidated learning in each class this term. Squirrels visited the Volcanoes and Earthquakes Gallery (and some dinosaurs!) while Kestrels attended a workshop about Evolution. A huge thank you to the PTFA for providing funds to pay for the coach for this visit which really helped to keep down the trip costs.

Thank you Kestrels for your thoughts about your trip to the Museum:

- My favourite part was going into the bug hotel and looking at all the bugs.
- Finding the Charles Darwin statue at the top of the stairs.
- My favourite part was walking into a room full of dinosaur fossils
- I enjoyed the workshop and the part where they used a leaf blower to demonstrate the wind!
- Turning a corner and seeing a real life dinosaur (it was only a robot!)
- Looking at all the animals- the crocodile was my favourite!