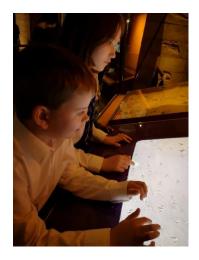

## Key Stage 2 Visit to the Natural History Museum:

Squirrel and Kestrel Classes enjoyed a day out in London on Wednesday visiting the Natural History Museum. The visit consolidated learning in each class this term. Squirrels visited the Volcanoes and Earthquakes Gallery (and some dinosaurs!) while Kestrels attended a workshop about Evolution. A huge thank you to the PTFA for providing funds to pay for the coach for this visit which really helped to keep down the trip costs.

Thank you Kestrels for your thoughts about your trip to the Museum:

- My favourite part was going into the bug hotel and looking at all the bugs.
- Finding the Charles Darwin statue at the top of the stairs.
- My favourite part was walking into a room full of dinosaur fossils
- I enjoyed the workshop and the part where they used a leaf blower to demonstrate the wind!
- Turning a corner and seeing a real life dinosaur (it was only a robot!)
- Looking at all the animals- the crocodile was my favourite!