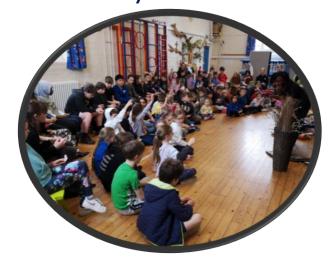

## **Easter Pause Day:**

Today we have paused from our usual school routines and enjoyed a carousel of Easter-themed activities to help us to reflect on the importance of Easter to Christians and others of different faiths or none.

Activities began with collective worship, led by Janet, in which the children pondered a Bible verse, reminding them of how special and unique each one of them is to God. This afternoon each class has thought about the Last Supper and enjoyed bread sticks and blackcurrant squash.