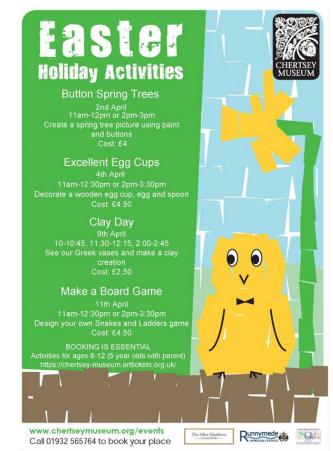

## Information for Families with Younger Children:

Attachments at the end of the newsletter, past the dates for your diary:

- Chertsey Museum information about Easter holiday activities and their monthly 'Museum Makes' afternoons.
- Guildford Town Easter Fun Day flyer
- Barracudas Easter Holiday Camp flyer (add SCHOOL10 in the promotion box to receive an extra £10 off a full week booking)
- Haslemere Museum news and activities can be accessed via this link: Online Flipbook (heyzine.com)