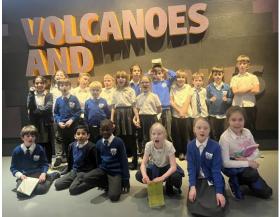

## Key Stage 2 Visit to the Natural History Museum:

Squirrel and Kestrel Classes enjoyed a day out in London on Wednesday visiting the Natural History Museum. The visit consolidated learning in each class this term. Squirrels visited the Volcanoes and Earthquakes Gallery (and some dinosaurs!) while Kestrels attended a workshop about Evolution. A huge thank you to the PTFA for providing funds to pay for the coach for this visit which really helped to keep down the trip costs.