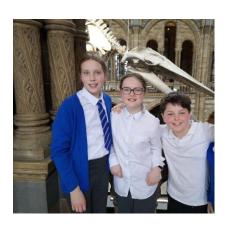

## Key Stage 2 Visit to the Natural History Museum:

Squirrel and Kestrel Classes enjoyed a day out in London on Wednesday visiting the Natural History Museum. The visit consolidated learning in each class this term. Squirrels visited the Volcanoes and Earthquakes Gallery (and some dinosaurs!) while Kestrels attended a workshop about Evolution. A huge thank you to the PTFA for providing funds to pay for the coach for this visit which really helped to keep down the trip costs.

Thank you Kestrels for your thoughts about your trip to the Museum:

- My favourite part was going into the bug hotel and looking at all the bugs.
- Finding the Charles Darwin statue at the top of the stairs.
- My favourite part was walking into a room full of dinosaur fossils
- I enjoyed the workshop and the part where they used a leaf blower to demonstrate the wind!
- Turning a corner and seeing a real life dinosaur (it was only a robot!)
- Looking at all the animals- the crocodile was my favourite!