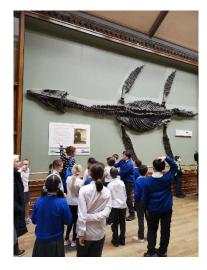

## Key Stage 2 Visit to the Natural History Museum:

Squirrel and Kestrel Classes enjoyed a day out in London on Wednesday visiting the Natural History Museum. The visit consolidated learning in each class this term. Squirrels visited the Volcanoes and Earthquakes Gallery (and some dinosaurs!) while Kestrels attended a workshop about Evolution. A huge thank you to the PTFA for providing funds to pay for the coach for this visit which really helped to keep down the trip costs.

Thank you Kestrels for your thoughts about your trip to the Museum:

- My favourite part was going into the bug hotel and looking at all the bugs.
- Finding the Charles Darwin statue at the top of the stairs.
- My favourite part was walking into a room full of dinosaur fossils
- I enjoyed the workshop and the part where they used a leaf blower to demonstrate the wind!
- Turning a corner and seeing a real life dinosaur (it was only a robot!)
- Looking at all the animals- the crocodile was my favourite!